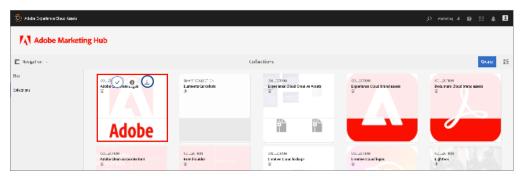

A Marketing Hub collection is a set of related assets. A collection of Adobe logos has been created and shared with all users to enable quick access to the family of corporate logos. To locate the collection, follow these steps:

#### TIP

For assistance with downloading assets, see *QRG: Downloading Assets*.

3. Hover over the collection titled **Adobe Corporate Logos** to view the quick action thumbnails, and click the **Download** icon.