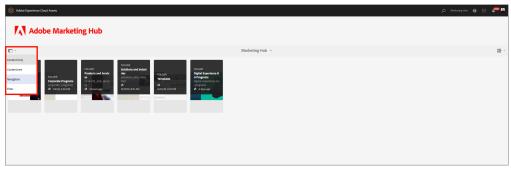

1. Click the overlay icon and select Navigation.

2. On the left rail, click Collections.