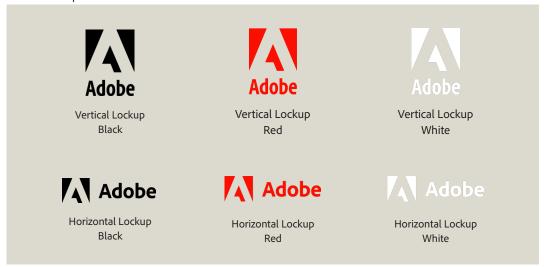

### Adobe Corporate Logo

Each asset in the Marketing Hub has a unique Asset ID for easy identification and quick searchability. The family of Adobe logos can be found by searching or filtering for Asset ID **9836**, containing all of the logos below in a .zip file.