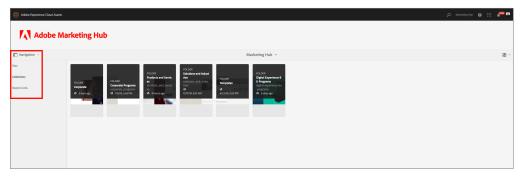

1. Click the overlay icon and select Navigation.

2. On the left rail, click Collections.

#### NOTE

The number and order of collections you see is dependent on how many collections you have created and have been shared with you.