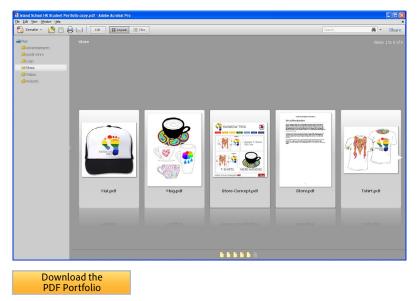

# Benoy

Benoy is an international design, architecture, and development firm specializing in large-scale projects such as shopping centers, office buildings, and even entire master-planned cities.

Services include: Architecture, design and planning, and 3D visualization and graphic design

*www.benoy.com* Country: United Kingdom

Read the story

"More and more our project leads are using Adobe Acrobat Pro to produce PDF presentations. We've also created Adobe PDF Portfolios with company information and project examples for iPad, so directors can deliver high-quality, ad hoc presentations to potential clients."

Martin Neal Senior Associate IT director, Benoy