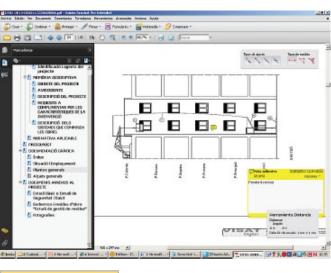

# City of Barcelona, Spain

The Municipal Institute of Information Technology of Barcelona (IMI) is the autonomous agency of the City of Barcelona tasked with supplying computer and telecommunications services to the city council and agencies, as well as to public enterprises.

Services include: Policy definition and administration, permitting and licensing, urban planning

drastic change in an environment dominated by

Acting director, Urban Action Services City of Barcelona

for work without a single sheet of paper."

Miquel Garcia

Adobe

www.bcn.cat Country: Spain

- Digitally managing 100% of municipal licensing documentation
- Enabling measurement of plans to scale as well as electronic review and annotation

- Virtually eliminated the use of paper and manual creation of permit • requests
- Streamlined permit request review process •
- Compiled all permit request information into a single digital file for more efficient management
- Expedited the processing of municipal records for building permits and public works activities