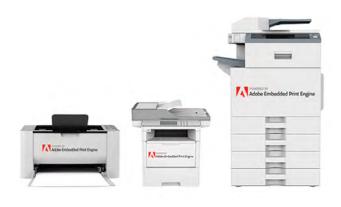

#### Powering printers of every size.

Adobe Embedded Print Engine enables powerful capabilities like native PDF rendering and parallel handling of jobs/pages across a wide spectrum of print devices, from small office/home office (SOHO) printers to enterprise multifunction printers (MFPs). Ensuring you get next-gen performance at every level.

#### Look for this logo when buying a printer

Our partners

For more information visit www.adobe.com/go/advantageAEPE