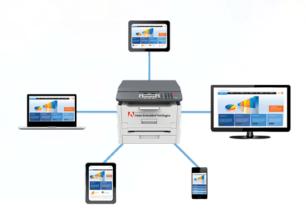

## The power to print from anywhere, error-free.

Easily print from desktop, mobile, and the cloud. Adobe Embedded Print Engine efficiently handles a wide range of documents such as Word, PowerPoint, Excel, PDF, and web pages in an error-free way, ensuring what you see on-screen is printed perfectly on paper.

#### Powering printers of every size.

Adobe Embedded Print Engine enables powerful capabilities like native PDF rendering and parallel handling of jobs/pages across a wide spectrum of print devices, from small office/home office (SOHO) printers to enterprise multifunction printers (MFPs). Ensuring you get next-gen performance at every level.