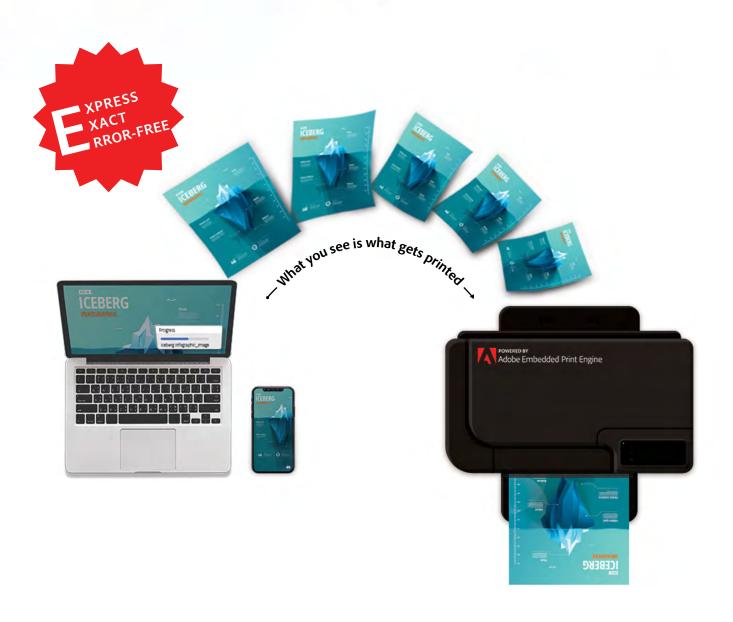

## Seen on-screen, accurately reproduced on paper.

Superior PDF rendering and color handling deliver accurate prints that match what you see on desktop and mobile.

## The power to print from anywhere, error-free.

Easily print from desktop, mobile, and the cloud. Adobe Embedded Print Engine efficiently handles a wide range of documents such as Word, PowerPoint, Excel, PDF, and web pages in an error-free way, ensuring what you see on-screen is printed perfectly on paper.