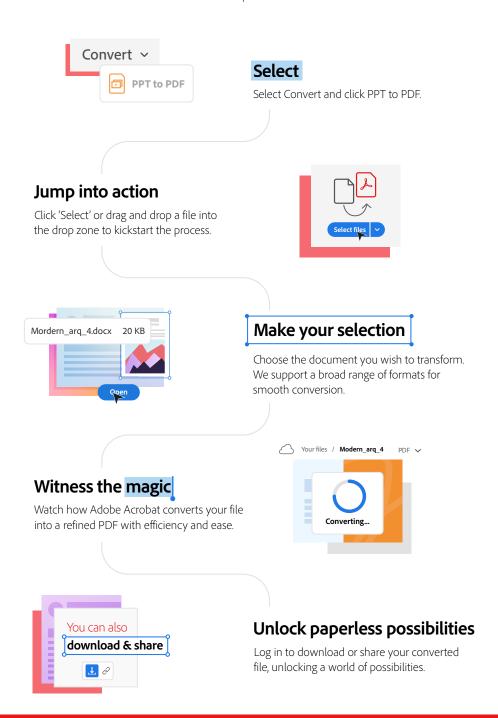

#### **Convert** PPT to PDF

Convert any document into a PDF, merge multiple PDFs into one, and compress large files. All within your browser, saving paper and reducing your carbon footprint.